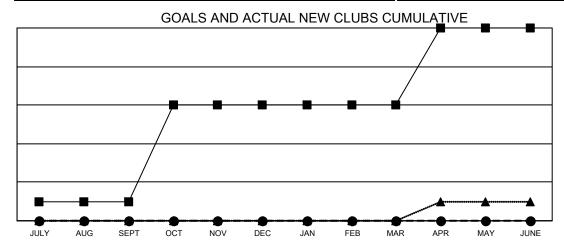

## Results as of: 1/31/2023 LOCATION: MISSOURI

| Clubs                 |               |           |               |  |  |  |  |
|-----------------------|---------------|-----------|---------------|--|--|--|--|
| RESULTS FOR 2022-2023 |               |           |               |  |  |  |  |
| QUARTER               | NEW CLUB GOAL | NEW CLUBS | DROPPED CLUBS |  |  |  |  |
| JULY/AUG/SEPT         | 1             | 0         | 0             |  |  |  |  |
| OCT/NOV/DEC           | 5             | 0         | 3             |  |  |  |  |
| JAN/FEB/MAR           | 0             | 0         | 3             |  |  |  |  |
| APR/MAY/JUNE          | 4             | 0         | 0             |  |  |  |  |

- CURRENT YEAR GOALS FOR NEW CLUBS

- ■ - CURRENT YEAR ACTUAL NEW CLUBS

- ▲ - LAST YEAR ACTUAL NEW CLUBS