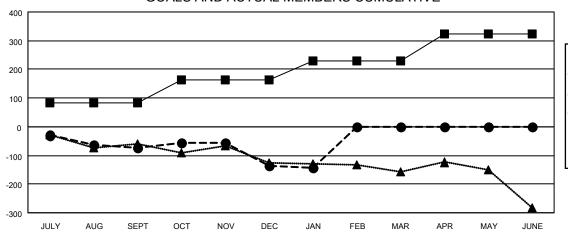

| Members               |          |           |        |          |                |         |  |  |
|-----------------------|----------|-----------|--------|----------|----------------|---------|--|--|
| RESULTS FOR 2022-2023 |          |           |        |          |                |         |  |  |
| QUARTER               | MEMBER G | ROWTH NET | MEMBER | R GROWTH | DROPPE         | ED.     |  |  |
| GOAL                  |          | OAL       | AC     | TUAL     | MEMBERS ACTU   |         |  |  |
|                       |          |           |        |          | (including tra | nsfers) |  |  |
| JULY/AUG/SE           | PT       | 83        | 12     | 6        | 193            |         |  |  |
| OCT/NOV/DEC           |          | 79        | 16     | 167      |                |         |  |  |
| JAN/FEB/MAR           |          | 68        | 39     |          | 46             |         |  |  |
| APR/MAY/JUNE          |          | 94        | 0      |          | 0              |         |  |  |

## GOALS AND ACTUAL MEMBERS CUMULATIVE

| <ul> <li>MEMBER GR</li> </ul> | OWTH NET GOAL |
|-------------------------------|---------------|
|-------------------------------|---------------|

- MEMBER GROWTH ACTUAL

- LAST YEAR MEMBERSHIP ACTUAL

| DROPPED CLUBS: 6 |     | 110 CLUBS OF 293 ADDED 1 OR | GENDER DISTRIBUTION           |                |
|------------------|-----|-----------------------------|-------------------------------|----------------|
|                  |     | MORE NEW MEMBERS            | MALE                          | 5,182 (71.57%) |
|                  |     |                             | FEMALE                        | 2,058 (28.43%) |
| DROPPED MEMBERS  |     |                             | NON BINARY                    | 0 (0.00%)      |
| DECEASED         | 55  |                             | PREFER NOT TO ANSWER          | 0 (0.00%)      |
| CLUB CANCELLED   | 27  |                             | TOTAL FAMILY LIMIT MEMBERS    | 1 240          |
| OTHER            | 367 | CLICK HERE FOR CUMULATIVE   | TOTAL FAMILY UNIT MEMBERS     | 1,240          |
| TOTAL            | 449 | MEMBERSHIP DATA             | FAMILY MEMBERS PAYING HALDUES | F 634          |